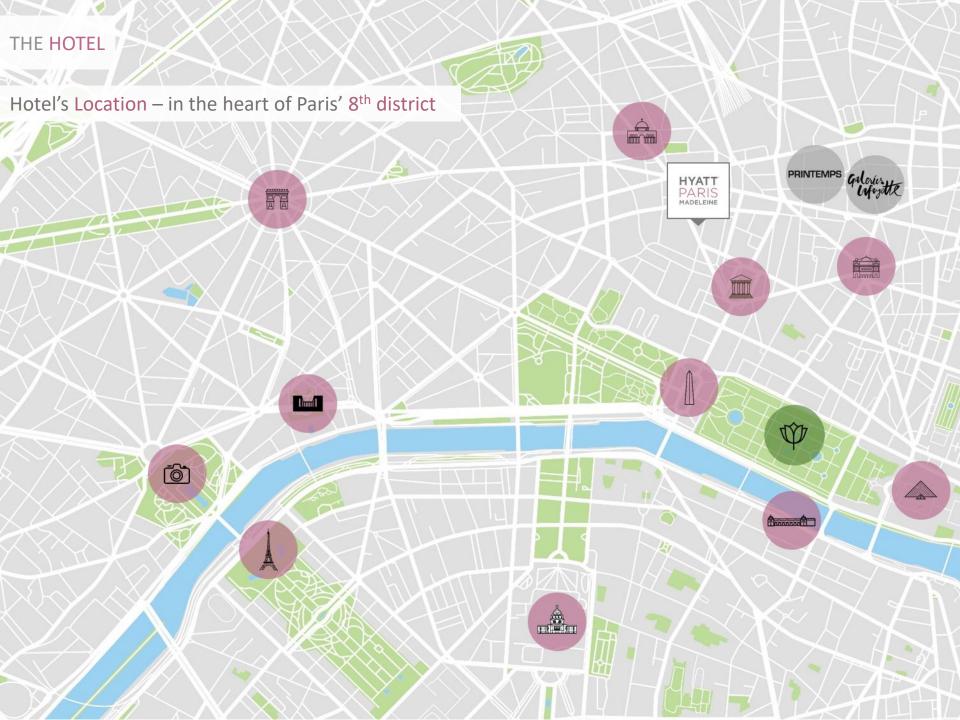

### Location & Accessibilities

- Ideally located in 8th district of Paris
- Valet & Parking
- Easy access from Train Stations, International Airports, Subway & Bus