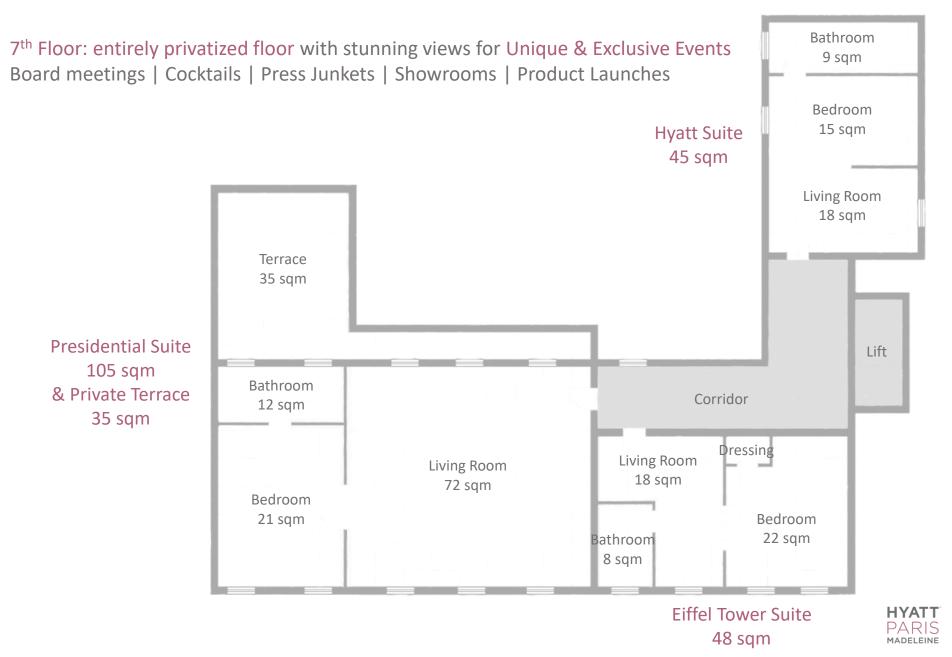

THE REAL PROPERTY OF THE PROPE

4 Private & confidential Parisian meeting rooms

LA PETITE VESTE NOIRE

Press Junkets | Showrooms | Product Launches Hyatt Suite 701 – 45 sqm

Press Junkets | Showrooms | Product Launches Eiffel Tower Suite – 48 sqm

-----

Board meetings | Cocktails | Press Junkets | Showrooms | Product Launches Presidential Suite – 105 sqm & Private Terrace – 35 sqm

**R** 1